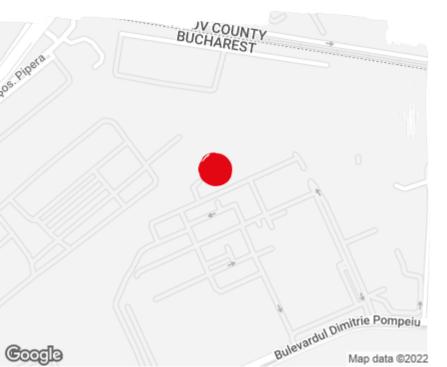

## officefinder.ro

# Office to let

### Iride Business Park - Building 11

Bucharest, Sector 2, 9-9A Dimitrie Pompeiu blvd.



#### **Building information**

| Building status      | Existing     |
|----------------------|--------------|
| Year of construction | 2004         |
| Parking ratio        | To be agreed |
| Total building area  |              |

#### Commercial terms

| Office space*      | after login * |
|--------------------|---------------|
| Parking            | after login * |
| Service charge*    | after login * |
| Minimum lease term | after login * |
| Availability       | after login * |

\* Asking terms for m²/month

#### Location



#### Available space

Building completely leased



## office**finder.ro**

#### Standard fit-Out

漩

Air conditioning

=

Suspended ceiling

0

Smoke detectors

<u>A</u>"

Reception

Security

画

Switchboard

Openable windows

1

Generator

#### Typical floor plan



#### Public transport

Metro: M2

Bus: 135, 243, 343, 450, 461

Tram: 16, 36, 5